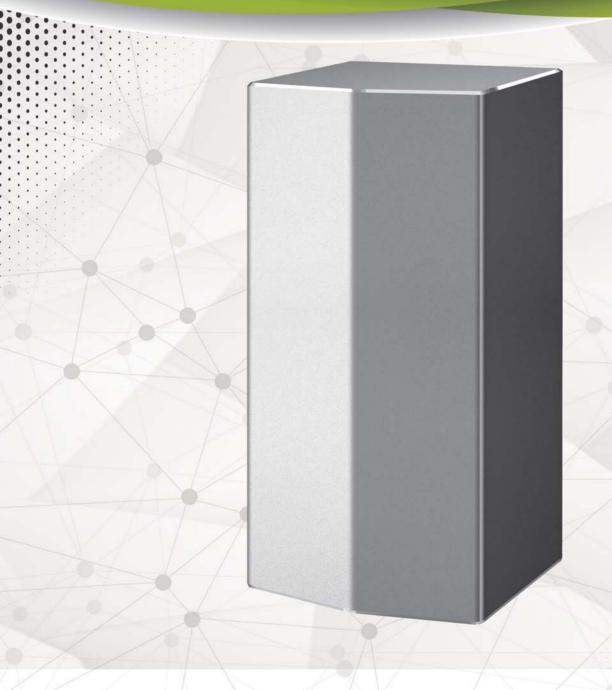

# **CRYSTAL AIR Hand Dryer**

**POWERFUL ELEGANT TOUGH** 

g\_dwind

- Fastest drying time with a Carbon free, Digital brushless Motor
- Low energy (260 Watt motor) high speed
- Stunning design with a high quality Aluminum case
- Longest service time with a 5 year warranty
- Perfect for washrooms with limited space
- Strong for public areas and high use

## **GWHD30/30NH Hand Dryer**

#### **High-Speed Energy-Efficient Hand Dryer**

Low energy – high speed Fastest drying time with a Carbon free, digital brushless motor Energy efficient with powerful performance High intensity single port nozzle

Stunning design with a high quality Aluminum case
Beautiful colors and a diamond cut edge
Blue LED to guide users intuitively to the optimum drying zone
Perfect for washrooms with limited space

Longest service time with a 5 year warranty (Limited) Strong for public areas and high use Minimal maintenance