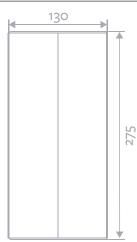

### **Packing Information**

| Unit weight | Gross Weight | Unit Size (mm) | Box size (mm) | Q´ty a pallet | Pallet size(m) |
|-------------|--------------|----------------|---------------|---------------|----------------|
| 3.5 kg      | 4 kg         | 272X136X123    | 400x190x150   | 144 sets      | 1.25X1.2X1.48  |